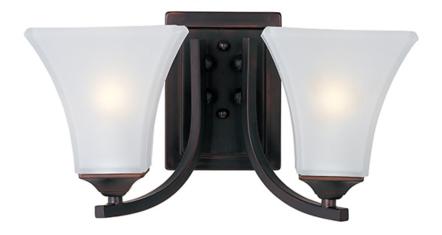

# PRODUCT DESCRIPTION

Straight lines and curves make this contemporary series a classic. Square metal tubing finished in your choice of Oil Rubbed Bronze or Satin Nickel support tapered square Frosted glass shades.

# **GLASS**

Frosted FT

# MATERIAL

Steel, Glass