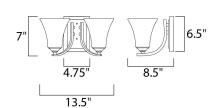

## **MEASUREMENTS**

**DIMENSION** : 13.5" W x 7" H x 8.5" Ext : 4.76" W x 6.5" H x 3.5" HCO **BACK PLATE** 

HANGING WEIGHT : 4.9 lb